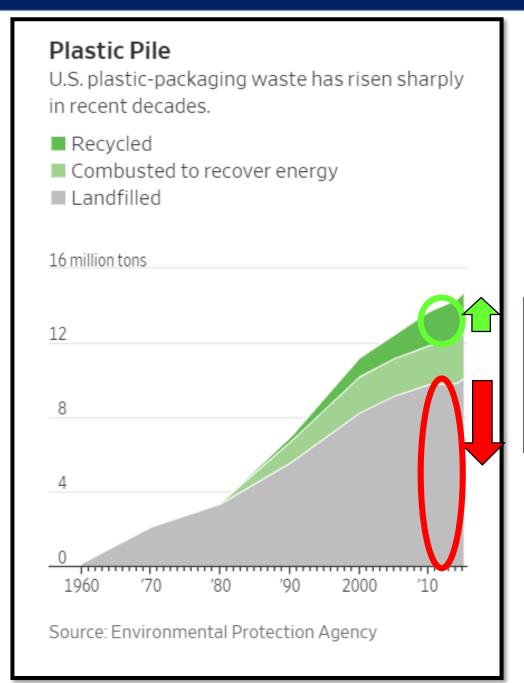

-------------------|---------|---------|---------|---------|
| Saturday Farmer Markets            | 700/wk            |         | 5/4     | 8/10    |         |
| Wine and Art Festival              | 10,000+           |         | 6/14-15 |         |         |
| GC Alumni<br>Tournament/Homecoming | 2,000+            |         |         | 7/27-28 |         |
| EcoFest                            | 1000+             |         |         | 8/10    |         |
| Arts in the Alley                  | 5000+             |         |         | 9/21-22 |         |
| Octoberfest                        | ???????           |         |         |         | 10/?    |
| Thanksgiving Wattle                | 2,000             |         |         |         | 11/28   |

## Our Lady of Perpetual Help Event Targets



- Target: Increase Recycling and Start Composting.
- Decrease Landfill Waste

## Our Lady of Perpetual Help Festival



## 2018 Our Lady FESTIVAL



























**ELIMINATE** NON RECYCLABLE AND ION COMPOSTABLE CUPS CARRY-IN **ELIMINATE LANDFILL** CONTAMINANTS











LANDFILL

























**INDUSTRIAL COMPOST HAULING SERVICE** 



**SOIL AMENDMENT FOR** 

**GARDEN, FERTILIZING, ETC.** 

OUR LADY OF PERPETUAL HELP CHURCH WOULD LIKE TO APPLY FOR A SWACO EVENT GRANT TO HELP OFFSET SIGNAGE, REUSABLE SUPPLIES, AND COMPOST HAULING FEES





WE USED THESE RECYCLING BINS, BUT WE STRUGGLED TO WATCH OVER THEM THE ENTIRE FESTIVAL DURATION AND THIS LED TO CONTAMINATION.

## Our Lady of Perpetual Help Festival



## 2018 Our Lady FESTIVAL



























**RECYCL