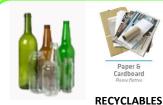

#### **Objectives:**

- 1> Recycle all bottles, cans, cardboard and paper generated by event
- 2> Have upstream vendors utilize compostable dinnerware
- 3> Compost food scraps and all compostable supplies
- 4> Strive to eliminate Styrofoam containers. Strive to reduce single use plastics.
- 5> Educate customers with advance notice in all press releases. Create clear signage for Recycling, Composting and Landfill containers.
- 6> Build an infrastructure needed to sustain the green effort for many years
- 7> Use the event to raise public awareness about the impacts and importance of waste reduction, reuse, recycling and composting.

## Our Lady of Perpetual Help Event Targets

- Target: Increase Recycling and Start Composting.
- Decrease Landfill Waste