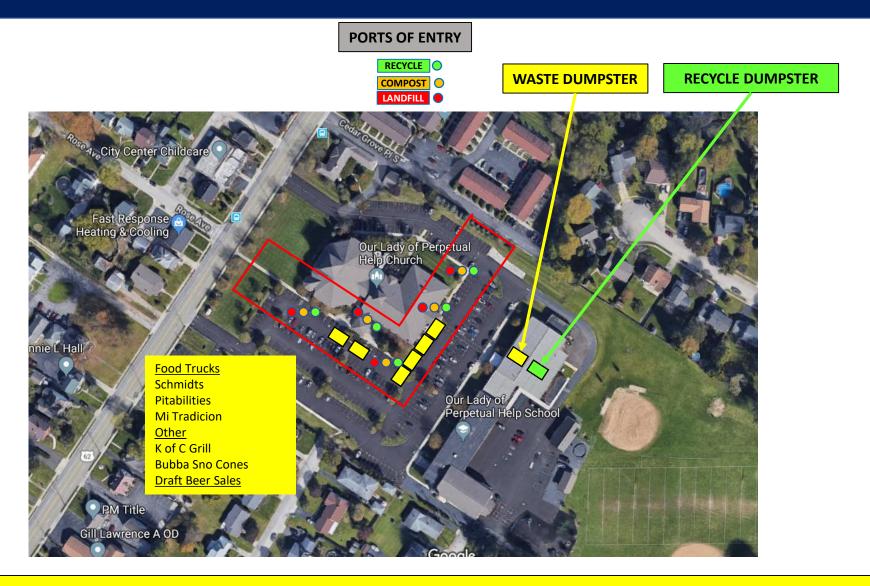

OUR SUCCESS WILL DEPEND ON: 1> ENSURING FOOD VENDORS USE COMPOSTABLE MATERIALS; 2> ENSURING COMPETENT VOLUNTEER COVERAGE AT ALL WASTE "PORTS OF ENTRY", TWO NIGHTS, TWO 6 HOUR SHIFTS, 3> "FREQUENT EMPTYING BY VOLUNTEERS"

## Our Lady of Perpetual Help, Festival Ports of Entry

WE COULD APPLY FOR GRANT MONIES TO HELP WITH THE PURCHASE OF THE COMPOSTABLE AND LANDFILL BINS AND USE THESE AT A VARIETY OF OUR EVENTS IN THE FUTURE.