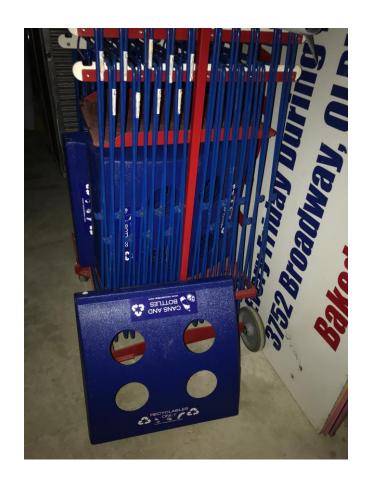

OUR LADY HAS THESE RECYCLING BINS ON HAND, WELL MARKED WITH THE CIRCLE OPENINGS.

WE DO NOT HAVE COMPOSTABLE OR LANDFILL BINS.

OUR LADY OF PERPETUAL HELP CHURCH WOULD LIKE TO APPLY FOR A SWACO EVENT GRANT TO HELP OFFSET SIGNAGE, REUSABLE SUPPLIES, AND COMPOST HAULING FEES

WE USED THESE RECYCLING BINS, BUT WE STRUGGLED TO WATCH OVER THEM THE ENTIRE FESTIVAL DURATION AND THIS LED TO CONTAMINATION.