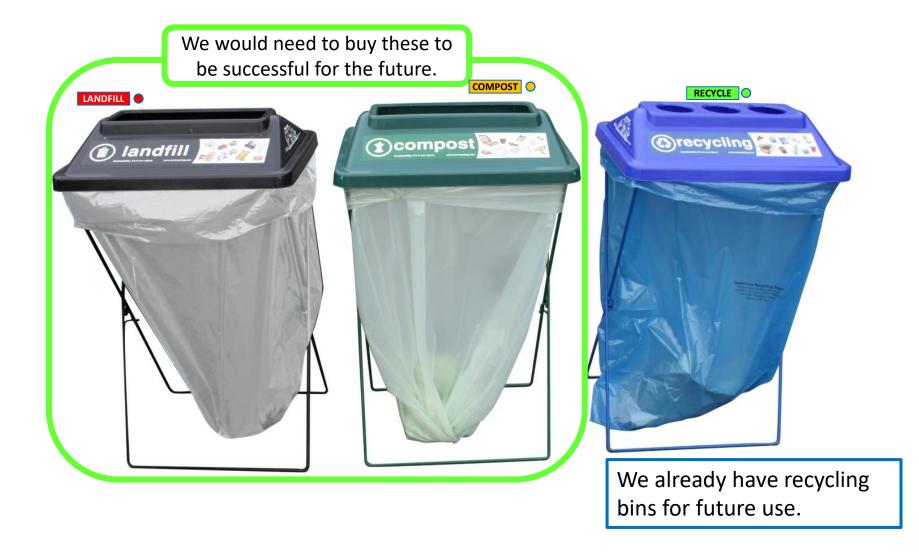

OUR LADY HAS THESE RECYCLING BINS ON HAND, WELL MARKED WITH THE CIRCLE OPENINGS.

WE DO NOT HAVE COMPOSTABLE OR LANDFILL BINS.

## Our Lady of Perpetual Help, Festival Ports of Entry

WE COULD APPLY FOR GRANT MONIES TO HELP WITH THE PURCHASE OF THE COMPOSTABLE AND LANDFILL BINS AND USE THESE AT A VARIETY OF OUR EVENTS IN THE FUTURE.