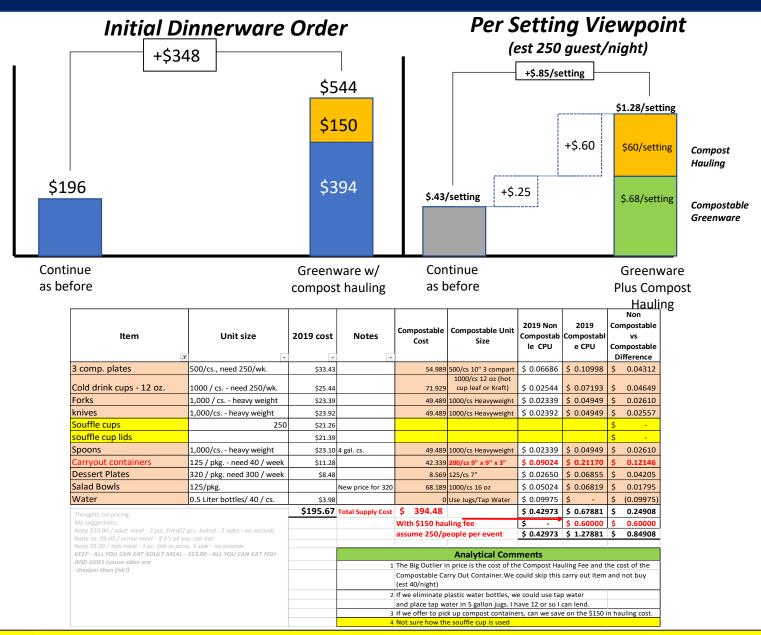

#### 1 Time Fish Fry Analysis

Spreading out \$150 of a fixed compost hauling fee over 250 estimated people drives the total difference to \$.85/person. This cost would be much more manageable to spread out over a larger crowd.