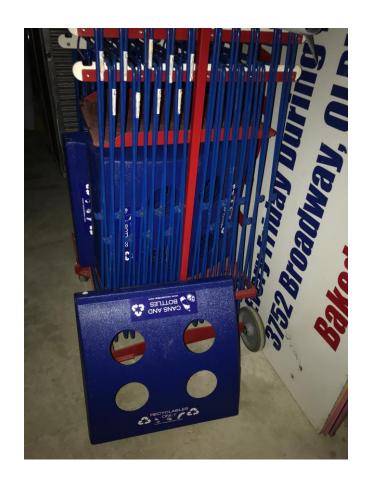

OUR LADY OF PERPETUAL HELP CHURCH WOULD LIKE TO APPLY FOR A SWACO EVENT GRANT TO HELP OFFSET SIGNAGE, REUSABLE SUPPLIES, AND COMPOST HAULING FEES

WE USED THESE RECYCLING BINS, BUT WE STRUGGLED TO WATCH OVER THEM THE ENTIRE FESTIVAL DURATION AND THIS LED TO CONTAMINATION.

OUR LADY HAS THESE RECYCLING BINS ON HAND, WELL MARKED WITH THE CIRCLE OPENINGS.

WE DO NOT HAVE COMPOSTABLE OR LANDFILL BINS.